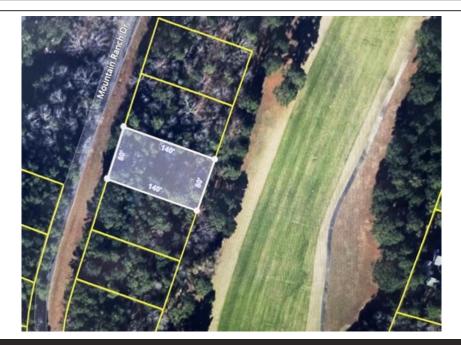

## Mountain Ranch Dr, Fairfield Bay, AR 72088

MLS #: 25006161
Land | Lot: 11,326 ft<sup>2</sup>

» More Info: MountainRanchDr\_113023471\_06142025.IsForSale.com

Tammy Landry (501) 412-0182 (Mobile) (501) 884-4663 (Office) tammy@landrylakerealty.com www.landrylakerealty.com

## Remarks

Come build your dream home today on the golf course frontage lot. Enjoy living in Fairfield Bay, where every day feels like a vacation! Nestled amidst the picturesque landscapes of the Mountain Ranch Golf Course, this area offers you the perfect blend of relaxation & adventure. With this prime location, you can indulge in your passion for golf anytime you desire. Tee off during the day & as the sun sets, bask in the breathtaking views of the shimmering lake nearby. This is the epitome of tranquil living at its finest. But that's not all! Fairfield Bay boasts a plethora of amenities to enrich your life. Within minutes of your new abode, you'll find a full-service marina, beckoning you to embark on aquatic adventures whenever the mood strikes. Dive into the refreshing waters of one of the three swimming pools, or challenge your friends to a game of tennis or pickleball. Feel the thrill of exploration as you traverse the hiking & biking trails, or opt for a leisurely round of miniature golf or disc golf. With over 80 miles of UTV trails at your disposal, the possibilities for outdoor recreation are endless. Buyer to pay all closing costs and title insurance.